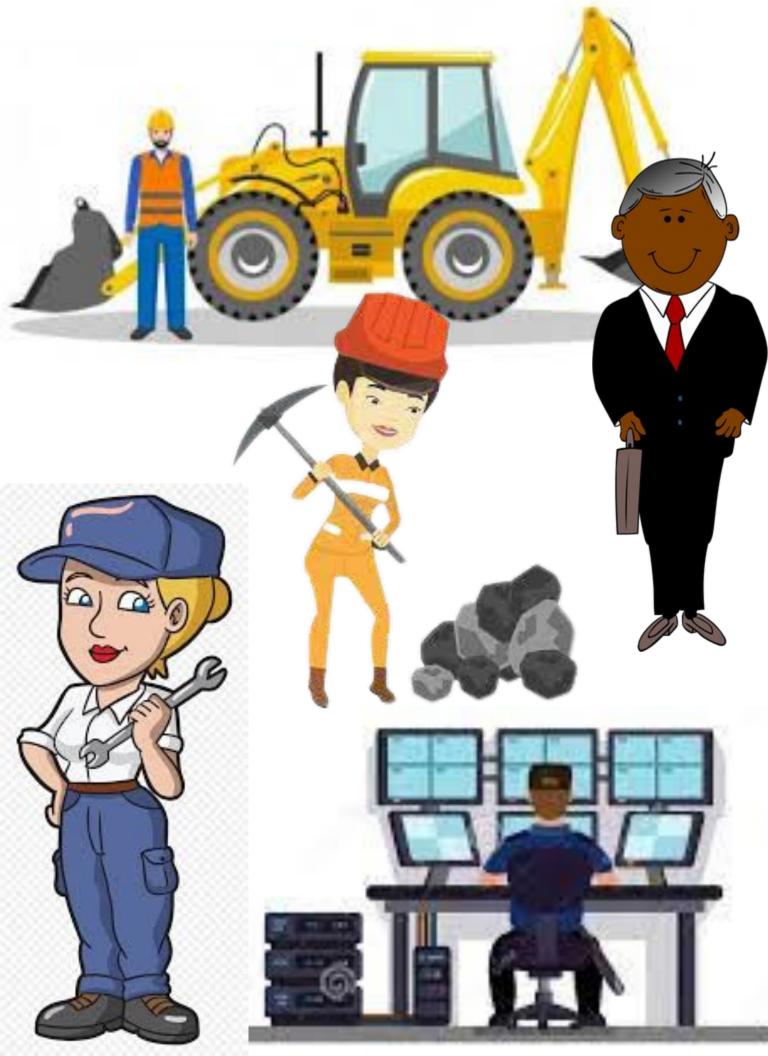

## Earth Day

Get the hazardous waste to Norlite for energy recovery!

Color all the items below that you can recycle at home Green and the items that need Norlite's help color Red.

We all play an important role in helping the environment. Here are some of the people