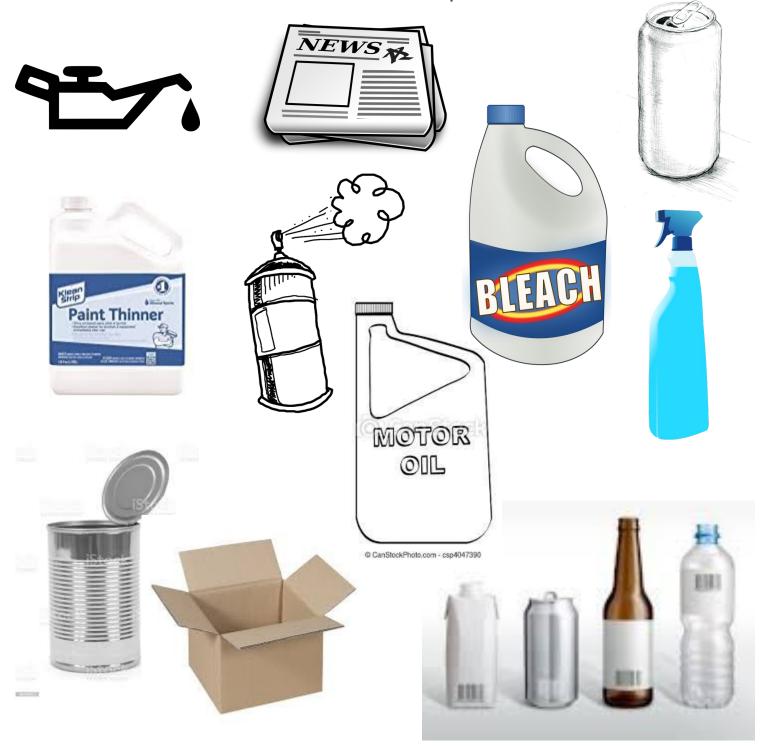

## Earth Day

Get the hazardous waste to Norlite for energy recovery!

Color all the items below that you can recycle at home Green and the items that need Norlite's help color Red.

We all play an important role in helping the environment. Here are some of the people